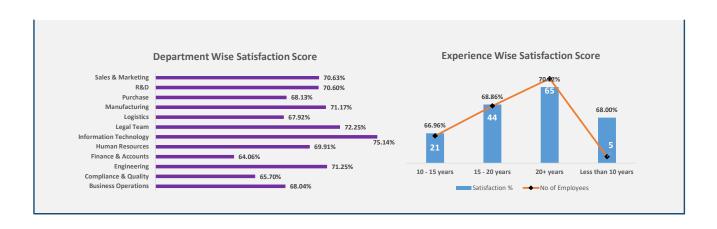

## **Employee Satisfaction Survey** Areas with lowest Satisfaction Percentage Overall Employee Satisfaction Measure How often do you feel stressed at work? 40% 60% 69.0% My team is always late in meeting... 20% 80% How often do face challenges in your job? My team does not coordinate or work wel... I am satisfied with employee benefits. Satisfaction Measure in Satisfaction Measure in Satisfaction Measure in Satisfaction Measure in Classification 4 Classification 1 Classification 2 70.37% 79.48% 68.81%