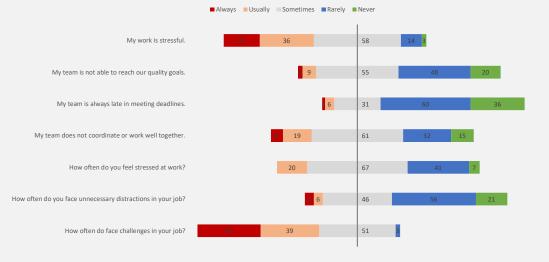

## **Employee Satisfaction Survey** Areas with lowest Satisfaction Percentage Overall Employee Satisfaction Measure How often do you feel stressed at work? 40% 60% 69.0% My team is always late in meeting... 20% 80% How often do face challenges in your job? My team does not coordinate or work wel... I am satisfied with employee benefits. Satisfaction Measure in Satisfaction Measure in Satisfaction Measure in Satisfaction Measure in Classification 4 Classification 1 Classification 2 70.37% 79.48% 68.81%

## **Positive Questions' Distribution**



## **Negative Questions' Distribution**