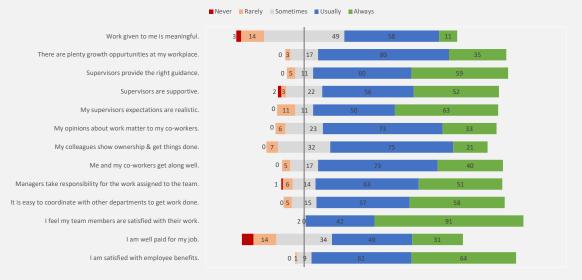

## **Employee Satisfaction Survey** Areas with lowest Satisfaction Percentage Overall Employee Satisfaction Measure How often do you feel stressed at work? 40% 60% 69.0% My team is always late in meeting... 20% 80% How often do face challenges in your job? My team does not coordinate or work wel... I am satisfied with employee benefits. Satisfaction Measure in Satisfaction Measure in Satisfaction Measure in Satisfaction Measure in Classification 4 Classification 1 Classification 2 70.37% 79.48% 68.81%

## **Positive Questions' Distribution**



## **Negative Questions' Distribution**